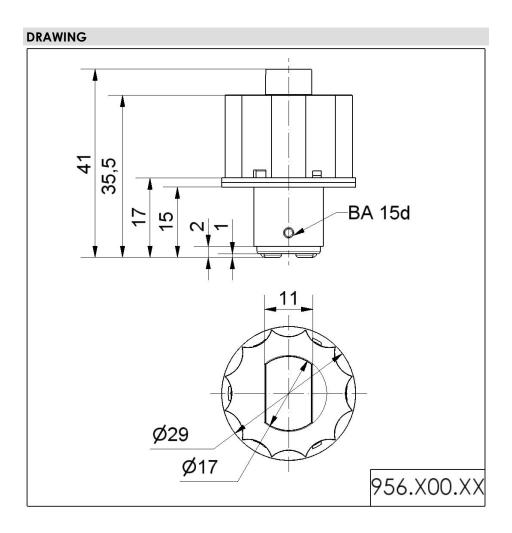

## KombiSIGN 50 / LED Bulb LED Bulb 24VAC/DC GN

i

Part No.: 956.200.75

| MECHANICAL DATA             |                  |
|-----------------------------|------------------|
| Height                      | 41 mm            |
| Diameter                    | 29 mm            |
| Materials                   | PA-GF            |
|                             | PC               |
| Housing colour              | Black            |
| Weight with packaging       | 13 g             |
| Product weight              | 9 g              |
| ELECTRICAL DATA             |                  |
| Operating voltage           | 24V              |
| Operating voltage type      | AC/DC            |
| Operating voltage frequency | 50Hz             |
| Operating voltage tolerance | +/- 10%          |
| Rated operational voltage   | 24 VDC           |
| Rated operational current   | 45 mA            |
| Rated inrush current        | 500 mA           |
| OPTICAL DATA                |                  |
| Light source                | LED              |
| Light colour                | Green            |
| Optical signal image        | Permanent        |
| Service life optical        | 50,000 h maximum |
| Lamp fitting/socket         | BA15d            |